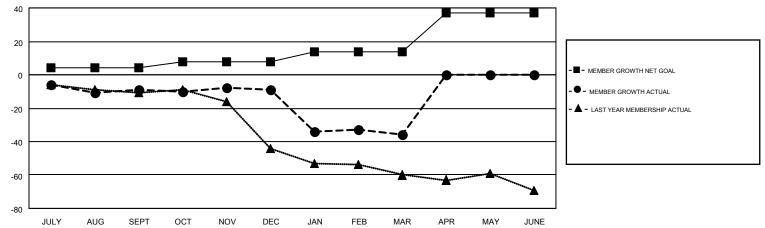

## GMT MONTHLY MEMBERSHIP PROGRESS REPORT

Results as of: 3/31/2019

Multiple District 28

GMT: WILLIAM PHILLIPI

**LOCATION: UTAH** 

GMT CA 1

|               | Club          | s         |               | Members               |                           |                         |                                                    |  |
|---------------|---------------|-----------|---------------|-----------------------|---------------------------|-------------------------|----------------------------------------------------|--|
|               | RESULTS FOR   | 2018-2019 |               | RESULTS FOR 2018-2019 |                           |                         |                                                    |  |
| QUARTER       | NEW CLUB GOAL | NEW CLUBS | DROPPED CLUBS | QUARTER               | MEMBER GROWTH NET<br>GOAL | MEMBER GROWTH<br>ACTUAL | DROPPED<br>MEMBERS ACTUAL<br>(including transfers) |  |
| JULY/AUG/SEPT | 0             | 0         | 0             | JULY/AUG/SEPT         | 4                         | 15                      | 23                                                 |  |
| OCT/NOV/DEC   | 0             | 0         | 0             | OCT/NOV/DEC           | 4                         | 28                      | 27                                                 |  |
| JAN/FEB/MAR   | 0             | 0         | 0             | JAN/FEB/MAR           | 6                         | 23                      | 48                                                 |  |
| APR/MAY/JUNE  | 1             | 0         | 0             | APR/MAY/JUNE          | 23                        | 0                       | 0                                                  |  |